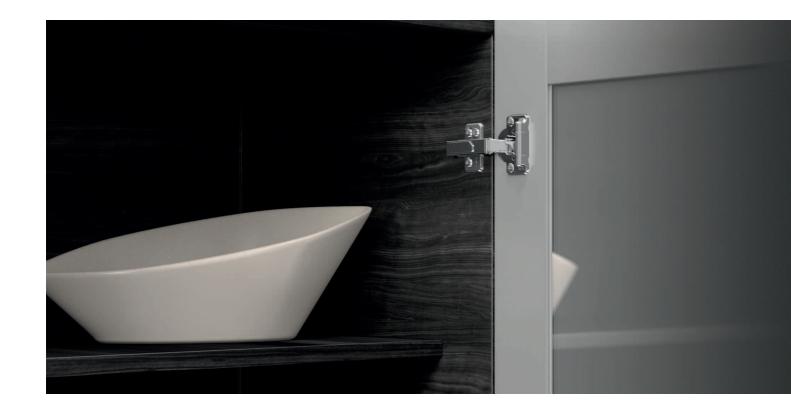

# S-type Hinges





#### 'Snap-on' mounting system

- · Easy and quick assembly and disassembly
- · Flexibility for the furniture user
- Tight hinge-to-plate joint improves hinge stability and reduces door sag



# Easily accesible height adjustment with cam

- · Intuitive and quick height adjustment
- · Consumer friendly







#### 'ConfidentClose'

- · 1 Fast closing
- $\cdot$  2 Late start of deceleration action
- · 3 Quiet landing with 'SoftTouch'



# **Soft closing options**

- $\cdot \ \text{Hinge integrated} \\$
- · Add-on with Glissando ready hinge cup
- · Stand-alone



# Adjustable damping

· Adjustable damping assures perfect functioning on every door



# **Touch opening**

- $\cdot \ \text{Guarantees effortless opening} \\$
- · Elegant cabinet design
- · Doors without handles