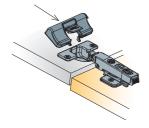

#### 'Snap-on' mounting system

- · Easy and quick assembly and disassembly
- · Flexibility for the furniture user
- Tight hinge-to-plate joint improves hinge stability and reduces door sag

# Easily accesible height adjustment with cam

- · Intuitive and quick height adjustment
- · Consumer friendly