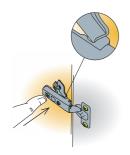

#### 'Snap-on' mounting system

- · Easy and quick assembly and disassembly
- · Flexibility for the furniture user
- Tight hinge-to-plate joint improves hinge stability and reduces door sag