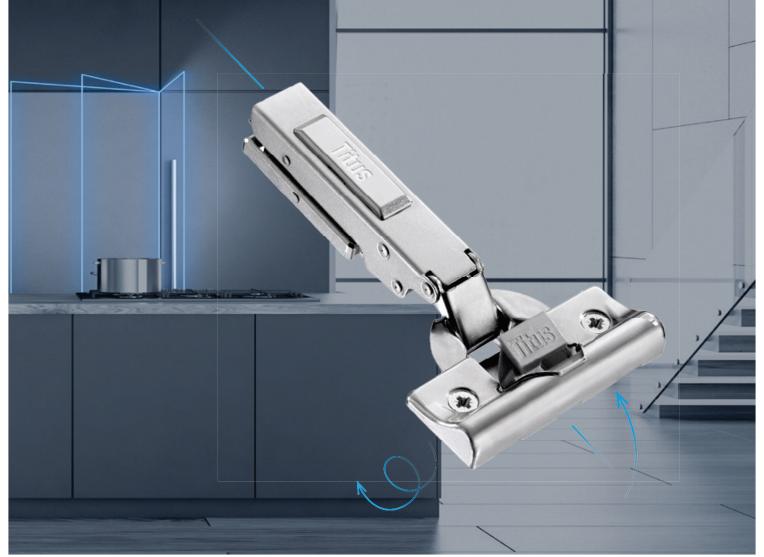

# **Rigidity**

- · Rigid hinge-to-plate attachment assures door stability
- · Tight hinge-to-plate joint improves hinge stability and reduces door sag
- · Smooth performance

# **Titus Damper Inside**

- · Titus proprietary multi-purpose damping technology
- · Reliable and consistent life-long damping

# **Proven Glissando concept**

- · Damper is positioned transversal on the hinge cup
- · Reliable performance