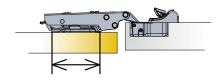

# Adjustable damping

- · Consistent performance on doors of different dimensions and weights
- · Intuitive adjustment