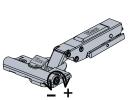

# **Rigidity**

- · Rigid hinge-to-plate attachment assures door stability
- · Tight hinge-to-plate joint improves hinge stability and reduces door sag
- · Smooth performance