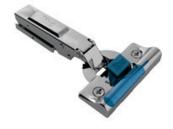

# **Titus Damper Inside**

- · Titus proprietary multi-purpose damping technology
- · Reliable and consistent life-long damping

# **Proven Glissando concept**

- · Damper is positioned transversal on the hinge cup
- · Reliable performance